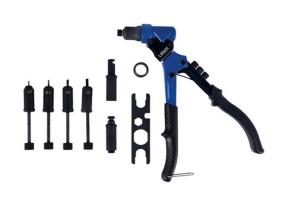

## 3-in-1 Riveter, RivNut & Reaming Tool

This robust multifunction tool combines a rivet gun, capable of installing both pop rivets and rivnuts/nut rivets, with a reamer/nibbler tool suitable for use on stainless steel, galvanised steel and aluminium. It comes supplied with 2 different reaming mandrels, suitable for cutting curved and square edges. RivNut mandrel sizes include M3, M4, M5 and M6, together with colour coded rivet heads suitable for fitting 2.4, 3.2, 4.0 and 4.8mm rivets. It also features soft grip handles allowing for easy one handed operation along with a 360° swivel head for ease of access.

## **Additional Information**

- 3-in-1 rivet, rivet nut and reaming tool, allowing one handed operation, with 360° swivel action head.
- 4x rivet heads, suitable for: 2.4, 3.2, 4.0 and 4.8mm rivets which are stored in the handle for easy access and selection of correct size.
- 4x mandrels, suitable for: M3, M4, M5 and M6 RivNuts.
- · Reaming/nibbler function for both curved or square edges, suitable for: 1mm stainless steel, 2mm aluminium and 2mm galvanized steel.
- RivNuts and rivets available separately, please See Laser Part Nos. 0980 0983 (RivNuts) and 1799 1802 (rivets). Connect
  Consumables offers mixed sets of assorted rivets, see Part Nos. 31843 (assorted rivets, 475pc) and 31844 (assorted black rivets,