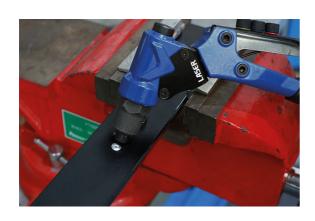

## 3-in-1 Riveter, RivNut & Reaming Tool

This robust multifunction tool combines a rivet gun, capable of installing both pop rivets and rivnuts/nut rivets, with a reamer/nibbler tool suitable for use on stainless steel, galvanised steel and aluminium. It comes supplied with 2 different reaming mandrels, suitable for cutting curved and square edges. RivNut mandrel sizes include M3, M4, M5 and M6, together with colour coded rivet heads suitable for fitting 2.4, 3.2, 4.0 and 4.8mm rivets. It also features soft grip handles allowing for easy one handed operation along with a 360° swivel head for ease of access.

## **Additional Information**

- 3-in-1 rivet, rivet nut and reaming tool, allowing one handed operation, with 360° swivel action head.
- 4x rivet heads, suitable for: 2.4, 3.2, 4.0 and 4.8mm rivets which are stored in the handle for easy access and selection of correct size.
- 4x mandrels, suitable for: M3, M4, M5 and M6 RivNuts.
- · Reaming/nibbler function for both curved or square edges, suitable for: 1mm stainless steel, 2mm aluminium and 2mm galvanized steel.
- RivNuts and rivets available separately, please See Laser Part Nos. 0980 0983 (RivNuts) and 1799 1802 (rivets). Connect
  Consumables offers mixed sets of assorted rivets, see Part Nos. 31843 (assorted rivets, 475pc) and 31844 (assorted black rivets,