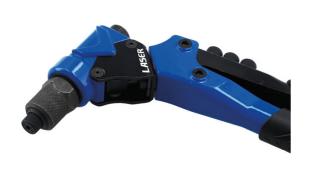

## 3-in-1 Riveter, RivNut & Reaming Tool

This robust multifunction tool combines a rivet gun, capable of installing both pop rivets and rivnuts/nut rivets, with a reamer/nibbler tool suitable for use on stainless steel, galvanised steel and aluminium. It comes supplied with 2 different reaming mandrels, suitable for cutting curved and square edges. RivNut mandrel sizes include M3, M4, M5 and M6, together with colour coded rivet heads suitable for fitting 2.4, 3.2, 4.0 and 4.8mm rivets. It also features soft grip handles allowing for easy one handed operation along with a 360° swivel head for ease of access.