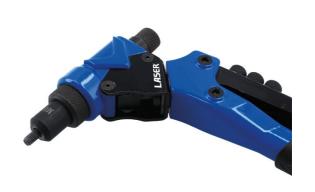

## 3-in-1 Riveter, RivNut & Reaming Tool

This robust multifunction tool combines a rivet gun, capable of installing both pop rivets and rivnuts/nut rivets, with a reamer/nibbler tool suitable for use on stainless steel, galvanised steel and aluminium. It comes supplied with 2 different reaming mandrels, suitable for cutting curved and square edges. RivNut mandrel sizes include M3, M4, M5 and M6, together with colour coded rivet heads suitable for fitting 2.4, 3.2, 4.0 and 4.8mm rivets. It also features soft grip handles allowing for easy one handed operation along with a 360° swivel head for ease of access.