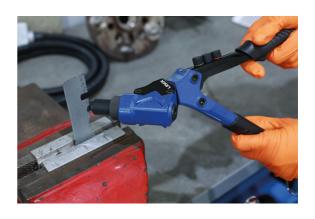

## 3-in-1 Riveter, RivNut & Reaming Tool

This robust multifunction tool combines a rivet gun, capable of installing both pop rivets and rivnuts/nut rivets, with a reamer/nibbler tool suitable for use on stainless steel, galvanised steel and aluminium. It comes supplied with 2 different reaming mandrels, suitable for cutting curved and square edges. RivNut mandrel sizes include M3, M4, M5 and M6, together with colour coded rivet heads suitable for fitting 2.4, 3.2, 4.0 and 4.8mm rivets. It also features soft grip handles allowing for easy one handed operation along with a 360° swivel head for ease of access.

## **Additional Information**

- 3-in-1 rivet, rivet nut and reaming tool, allowing one handed operation, with 360° swivel action head.
- 4x rivet heads, suitable for: 2.4, 3.2, 4.0 and 4.8mm rivets which are stored in the handle for easy access and selection of correct size.
- 4x mandrels, suitable for: M3, M4, M5 and M6 RivNuts.
- · Reaming/nibbler function for both curved or square edges, suitable for: 1mm stainless steel, 2mm aluminium and 2mm galvanized steel.
- RivNuts and rivets available separately, please See Laser Part Nos. 0980 0983 (RivNuts) and 1799 1802 (rivets). Connect
  Consumables offers mixed sets of assorted rivets, see Part Nos. 31843 (assorted rivets, 475pc) and 31844 (assorted black rivets,