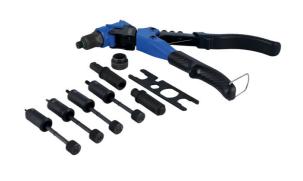

## 3-in-1 Riveter, RivNut & Reaming Tool

This robust multifunction tool combines a rivet gun, capable of installing both pop rivets and rivnuts/nut rivets, with a reamer/nibbler tool suitable for use on stainless steel, galvanised steel and aluminium. It comes supplied with 2 different reaming mandrels, suitable for cutting curved and square edges. RivNut mandrel sizes include M3, M4, M5 and M6, together with colour coded rivet heads suitable for fitting 2.4, 3.2, 4.0 and 4.8mm rivets. It also features soft grip handles allowing for easy one handed operation along with a 360° swivel head for ease of access.

## **Additional Information**

- 3-in-1 rivet, rivet nut and reaming tool, allowing one handed operation, with 360° swivel action head.
- 4x rivet heads, suitable for: 2.4, 3.2, 4.0 and 4.8mm rivets which are stored in the handle for easy access and selection of correct size.
- 4x mandrels, suitable for: M3, M4, M5 and M6 RivNuts.
- · Reaming/nibbler function for both curved or square edges, suitable for: 1mm stainless steel, 2mm aluminium and 2mm galvanized steel.
- RivNuts and rivets available separately, please See Laser Part Nos. 0980 0983 (RivNuts) and 1799 1802 (rivets). Connect
  Consumables offers mixed sets of assorted rivets, see Part Nos. 31843 (assorted rivets, 475pc) and 31844 (assorted black rivets,