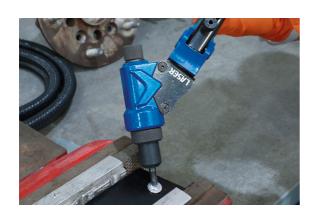

## 3-in-1 Riveter, RivNut & Reaming Tool

This robust multifunction tool combines a rivet gun, capable of installing both pop rivets and rivnuts/nut rivets, with a reamer/nibbler tool suitable for use on stainless steel, galvanised steel and aluminium. It comes supplied with 2 different reaming mandrels, suitable for cutting curved and square edges. RivNut mandrel sizes include M3, M4, M5 and M6, together with colour coded rivet heads suitable for fitting 2.4, 3.2, 4.0 and 4.8mm rivets. It also features soft grip handles allowing for easy one handed operation along with a 360° swivel head for ease of access.

## **Additional Information**

- 3-in-1 rivet, rivet nut and reaming tool, allowing one handed operation, with 360° swivel action head.
- 4x rivet heads, suitable for: 2.4, 3.2, 4.0 and 4.8mm rivets which are stored in the handle for easy access and selection of correct size.
- 4x mandrels, suitable for: M3, M4, M5 and M6 RivNuts.
- · Reaming/nibbler function for both curved or square edges, suitable for: 1mm stainless steel, 2mm aluminium and 2mm galvanized steel.
- RivNuts and rivets available separately, please See Laser Part Nos. 0980 0983 (RivNuts) and 1799 1802 (rivets). Connect
  Consumables offers mixed sets of assorted rivets, see Part Nos. 31843 (assorted rivets, 475pc) and 31844 (assorted black rivets,